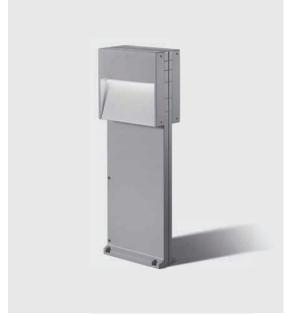

# SURF BOLLARD 02 SQUARE

600 mm height bollard, square shape, for outdoor surface installation, floor washer 2x180° light distribution, phosphochromatised and polyester powder coated die-cast copper-free aluminium body, frosted glass diffuser, moulded silicone gasket and stainless steel screws. Built-in LED driver 220-240V 50-60Hz, with 2x14 mid-power CREE XH-G LED. IP65 rating.