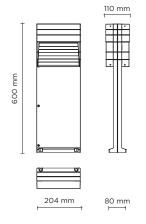

# SURF BOLLARD 02 SQUARE

600 mm height bollard, square shape, for outdoor surface installation, floor washer 2x180° light distribution, phosphochromatised and polyester powder coated die-cast copper-free aluminium body, frosted glass diffuser, moulded silicone gasket and stainless steel screws. Built-in LED driver 220-240V 50-60Hz, with 2x14 mid-power CREE XH-G LED. IP65 rating.

#### **Technical data**

| Wattage      | 16 WATT                                                                 |  |
|--------------|-------------------------------------------------------------------------|--|
| IP Rating    | IP65                                                                    |  |
| IK Rating    | IK08                                                                    |  |
| Material     | High corrosion resistance die-cast copper-free aluminum body and frame. |  |
| Coating      | Polyester powder coating with phosphocromating pre-finish               |  |
| Light source | NR. 2 x 14 x CREE XH-G LED                                              |  |
| Screws       | Stainless steel                                                         |  |
| Transformer  | Electronic power supply<br>220/240V 50/60Hz<br>built-in                 |  |
| Gasket       | Silicone rubber                                                         |  |
| Glass        | Tempered                                                                |  |
| Gross weight | 6,00 Kg                                                                 |  |
|              |                                                                         |  |