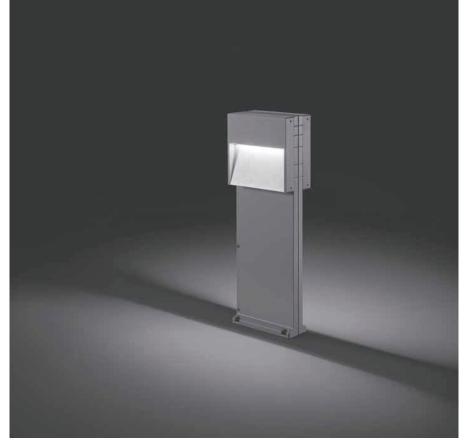

# SURF BOLLARD 02 SQUARE

600 mm height bollard, square shape, for outdoor surface installation, floor washer 2x180° light distribution, phosphochromatised and polyester powder coated die-cast copper-free aluminium body, frosted glass diffuser, moulded silicone gasket and stainless steel screws. Built-in LED driver 220-240V 50-60Hz, with 2x14 mid-power CREE XH-G LED. IP65 rating.